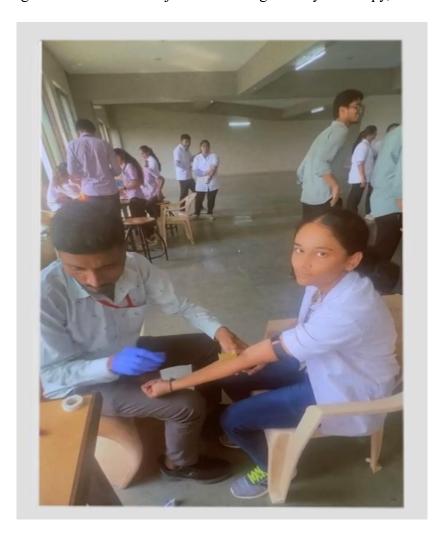

#### Report on Thalassemia awareness and Blood donation program

Uka Tarsadia University has organised Thalassemia awareness and Blood donation program on 12/10/2023. This day was selected as a part of celebration of birthday of our esteemed founder, B. U. Patel sir and 12<sup>th</sup> Foundation Day of UTU. Both programs were organized with collaborative support of Indian Red Cross Society, Ahmedabad.

Total 40 students of Dr. Chunibhai Vallabhbhai Patel College of Pharmacy have participated in Thalassemia awareness program. This program was organised at Bhula Bhavan, UTU. Semester-3 student, Dixit Chaudhari has donated blood for noble cause. Blood donation program was organised at Shrimad Rajchandra College of Physiotherapy, UTU.